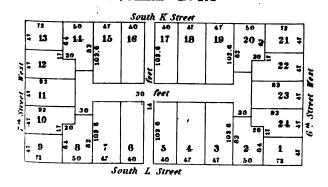

I       |       | reet      |               |             |
| •    |        | 80     |      |        | r | 66 | - 8  | al Stre         | <u>et 1</u> | est   | 1         | 66            |             |
|      | 70     | ω      |      |        |   | •  |      |                 | v           |       |           |               | <b>a</b>    |
|      | 1      |        |      |        |   |    | - 19 | •               |             | •     | •         |               |             |



· • -



i ' • • • • • • • 





• 







Yorth L Street





SQUARE Nº 457





·



-

## SQUARE Nº488 14 21 5 22 20 9.0 13 133.3 23 Suret West Street West 45.0 12 24 so feet 93 92 6.64 11 25 . 3 92 133.3 • 10 133.2 61.6 79.6 122.3 26 6 9 South F Street SQUARE W:461 South 73 14 17 18 19 20 13





















•







SQUARE S. OF Nº415





| -                 |                               | !                                                                                            |
|-------------------|-------------------------------|----------------------------------------------------------------------------------------------|
| 93.4}             | 93.41                         | 7                                                                                            |
| 7                 | 8                             | 100                                                                                          |
| 6                 | 9                             | 9.2                                                                                          |
| 5